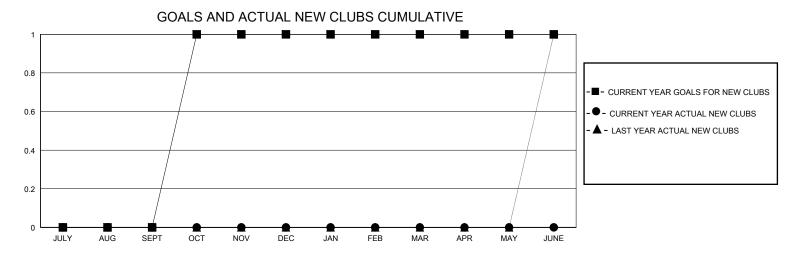

## District 26 M6

Results as of: 3/31/2024

| GMT:          |               | LOC         | ATION MISSOUR | RI GMT CA             |                         |                         |                                                    |  |
|---------------|---------------|-------------|---------------|-----------------------|-------------------------|-------------------------|----------------------------------------------------|--|
|               | Club          | s           |               | Members               |                         |                         |                                                    |  |
|               | RESULTS FOR   | R 2023-2024 |               | RESULTS FOR 2023-2024 |                         |                         |                                                    |  |
| QUARTER       | NEW CLUB GOAL | NEW CLUBS   | DROPPED CLUBS | QUARTER MEM           | IBER GROWTH NET<br>GOAL | MEMBER GROWTH<br>ACTUAL | DROPPED<br>MEMBERS ACTUAL<br>(including transfers) |  |
| JULY/AUG/SEPT | 0             | 0           | 0             | JULY/AUG/SEPT         | 0                       | 31                      | 27                                                 |  |
| OCT/NOV/DEC   | 1             | 0           | 1             | OCT/NOV/DEC           | 10                      | 26                      | 52                                                 |  |
| JAN/FEB/MAR   | 0             | 0           | 0             | JAN/FEB/MAR           | 10                      | 17                      | 36                                                 |  |
| APR/MAY/JUNE  | 0             | 0           | 0             | APR/MAY/JUNE          | 0                       | 0                       | 0                                                  |  |