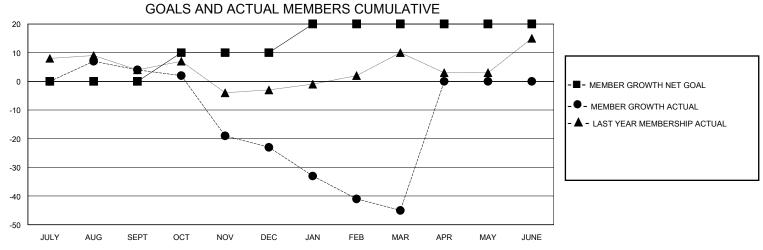

## District 26 M6

Results as of: 3/31/2024

| GMT:          |               | LOC         | ATION MISSOUR | RI GMT CA             |                         |                         |                                                    |  |
|---------------|---------------|-------------|---------------|-----------------------|-------------------------|-------------------------|----------------------------------------------------|--|
|               | Club          | s           |               | Members               |                         |                         |                                                    |  |
|               | RESULTS FOR   | R 2023-2024 |               | RESULTS FOR 2023-2024 |                         |                         |                                                    |  |
| QUARTER       | NEW CLUB GOAL | NEW CLUBS   | DROPPED CLUBS | QUARTER MEM           | IBER GROWTH NET<br>GOAL | MEMBER GROWTH<br>ACTUAL | DROPPED<br>MEMBERS ACTUAL<br>(including transfers) |  |
| JULY/AUG/SEPT | 0             | 0           | 0             | JULY/AUG/SEPT         | 0                       | 31                      | 27                                                 |  |
| OCT/NOV/DEC   | 1             | 0           | 1             | OCT/NOV/DEC           | 10                      | 26                      | 52                                                 |  |
| JAN/FEB/MAR   | 0             | 0           | 0             | JAN/FEB/MAR           | 10                      | 17                      | 36                                                 |  |
| APR/MAY/JUNE  | 0             | 0           | 0             | APR/MAY/JUNE          | 0                       | 0                       | 0                                                  |  |